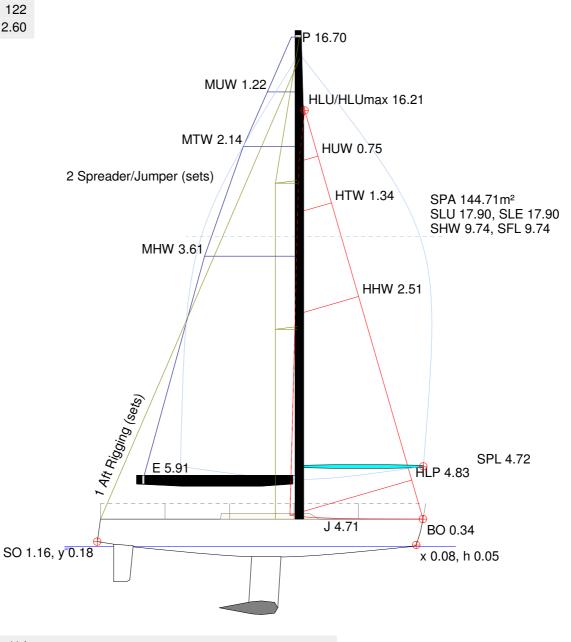

## **IRC Boat Data**

**BOAT:** 

Name: **ESPRESSO MARTINI TOO** 

Sail Number: **GBR8940R** 

Design: FARR 40 2.60

Cert No.: 10106

2.60

Crew No.: 10 (850 kg)

## HULL LH 12.41 LWP 10.91 4920 Boat Weight: DLR 122

Draft:

## **RIG & SAIL NOTES**

Max number of headsails carried: 2 Max number of flying headsails carried: 0 Max number of spinnakers carried: 2

**INTERNATIONAL RATING** 

Valid from: 30 Jan 24 10:02:39

Expires: 31 Dec 24